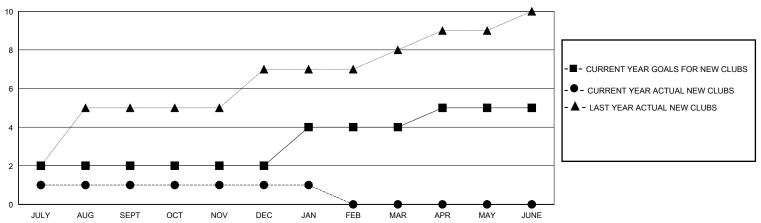

## GOALS AND ACTUAL NEW CLUBS CUMULATIVE

## District 321B1

GMT: LOCATION INDIA GMT CA

| Clubs         |               |             |               | Members               |                       |                         |                                                    |  |
|---------------|---------------|-------------|---------------|-----------------------|-----------------------|-------------------------|----------------------------------------------------|--|
|               | RESULTS FOR   | R 2023-2024 |               | RESULTS FOR 2023-2024 |                       |                         |                                                    |  |
| QUARTER       | NEW CLUB GOAL | NEW CLUBS   | DROPPED CLUBS | QUARTER MEMBI         | ER GROWTH NET<br>GOAL | MEMBER GROWTH<br>ACTUAL | DROPPED<br>MEMBERS ACTUAL<br>(including transfers) |  |
| JULY/AUG/SEPT | 2             | 1           | 0             | JULY/AUG/SEPT         | 100                   | 104                     | 59                                                 |  |
| OCT/NOV/DEC   | 0             | 0           | 3             | OCT/NOV/DEC           | 100                   | 16                      | 257                                                |  |
| JAN/FEB/MAR   | 2             | 0           | 1             | JAN/FEB/MAR           | 70                    | 7                       | 15                                                 |  |
| APR/MAY/JUNE  | 1             | 0           | 0             | APR/MAY/JUNE          | 30                    | 0                       | 0                                                  |  |