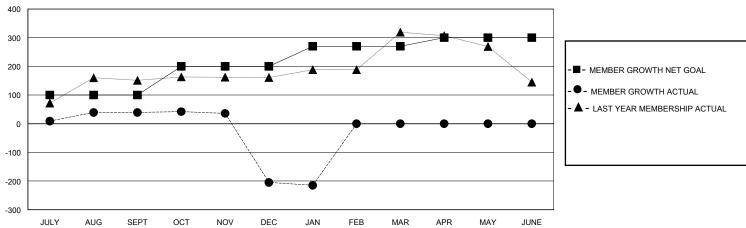

## GOALS AND ACTUAL MEMBERS CUMULATIVE

| DROPPED CLUBS: 4            |     | 32 CLUBS OF 104 ADDED 1 OR MORE<br>NEW MEMBERS | GENDER DISTRIBUTION  MALE 1,518 (57.37%) |                |       |
|-----------------------------|-----|------------------------------------------------|------------------------------------------|----------------|-------|
| DROPPED MEMBERS             |     |                                                | FEMALE                                   | 1,120 (42.33%) |       |
| DECEASED                    | 5   | CLICK HERE FOR CUMULATIVE                      | TOTAL FAMILY UNIT MEMBERS                |                | 1,348 |
| CLUB CANCELLED 68 OTHER 258 |     | MEMBERSHIP DATA                                | FAMILY MEMBERS PAYING HALF               |                | 747   |
| TOTAL                       | 331 |                                                | DUES                                     |                |       |

## District 321B1

GMT: LOCATION INDIA GMT CA

| Clubs         |               |             |               | Members               |                       |                         |                                                    |  |
|---------------|---------------|-------------|---------------|-----------------------|-----------------------|-------------------------|----------------------------------------------------|--|
|               | RESULTS FOR   | R 2023-2024 |               | RESULTS FOR 2023-2024 |                       |                         |                                                    |  |
| QUARTER       | NEW CLUB GOAL | NEW CLUBS   | DROPPED CLUBS | QUARTER MEMBI         | ER GROWTH NET<br>GOAL | MEMBER GROWTH<br>ACTUAL | DROPPED<br>MEMBERS ACTUAL<br>(including transfers) |  |
| JULY/AUG/SEPT | 2             | 1           | 0             | JULY/AUG/SEPT         | 100                   | 104                     | 59                                                 |  |
| OCT/NOV/DEC   | 0             | 0           | 3             | OCT/NOV/DEC           | 100                   | 16                      | 257                                                |  |
| JAN/FEB/MAR   | 2             | 0           | 1             | JAN/FEB/MAR           | 70                    | 7                       | 15                                                 |  |
| APR/MAY/JUNE  | 1             | 0           | 0             | APR/MAY/JUNE          | 30                    | 0                       | 0                                                  |  |